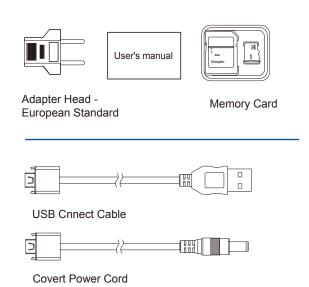

s                    |
| Photo Capability      | 2M(1600x1200)                  |
| Wifi                  | Built-in WiFi Module(IEEE      |
|                       | 802.11b/g/n)                   |
| Memory type           | Micro SD Card                  |
|                       | (Support SDHC max=32GB)        |
| Data interface        | Mini USB 2.0                   |
| Date/Time Table       | YYYY/MM/DD, HH:MM:SS           |
| Power Input           | AC 100-240V                    |
| Dimension             | 64x53x43mm                     |
| Weight                | 97g                            |
|                       |                                |

<sup>\*</sup>Specifications are subject to change without prior notice.



# **Product Sketch**



# **Standard Accessories**



**CE/FCC Certification In Process**