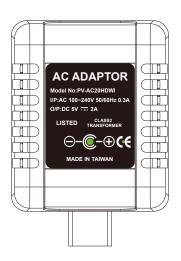

### **Specification**

| Built in Image Sensor | 1/2.9" progressive CMOS sensor |
|-----------------------|--------------------------------|
| Sensor Resolution     | 2000x1121                      |
| Sensor Sensitivity    | 0.03 Lux @ F 2.0               |
| Lens F/No.            | F2.0                           |
| Focal Length          | 4.3mm                          |
| Angle of view         | 78°                            |
| Algorithm             | H.264, JPEG                    |
| File Format           | MOV, JPG                       |
| Video Recording mode  | Auto/Manual/Motion Detection   |
| Recording Capability  | 1920x1080/1280x720/848x480     |
| Frame Rate            | Up to 30fps                    |
| Photo Capability      | 2M(1600x1200)                  |
| Wifi                  | Built-in WiFi Module(IEEE      |
|                       | 802.11b/g/n)                   |
| Memory type           | Micro SD Card                  |
|                       | (Support SDHC max=32GB)        |
| Data interface        | Mini USB 2.0                   |
| Date/Time Table       | YYYY/MM/DD, HH:MM:SS           |
| Power Input           | AC 100-240V                    |
| Dimension             | 64x53x43mm                     |
| Weight                | 97g                            |
|                       |                                |

# **Product Sketch**