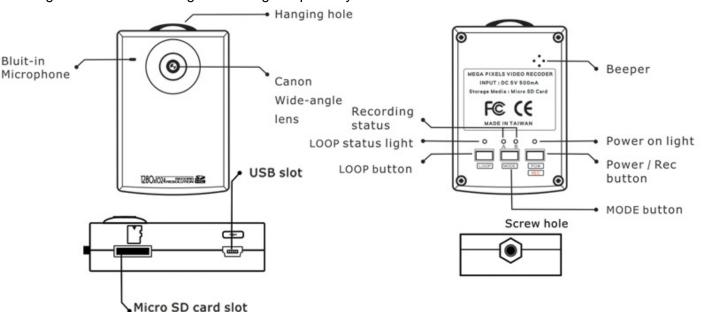

### **VR01** - Multifunctional Megapixel Recorder

# Specification..

| Lens                     | Megapixel Canon high quality camera lens                           |
|--------------------------|--------------------------------------------------------------------|
| Camera angle             | 2.0mm wide-angle lens                                              |
| Horizontal viewing angle | 105°                                                               |
| Microphone               | Built-in                                                           |
| Resolution               | 1280 X 1024, 640 X 480 @30FPS                                      |
| File format              | AVI                                                                |
| Compression format       | MPEG4                                                              |
| Storage                  | Micro SD Card (Does not limit the capacity)                        |
| USB                      | USB2.0                                                             |
| Date & Time display      | Year-month-date time(24-hour system)                               |
| Loop recording function  | YES, Continuous recoding and automatically cover if card is full   |
| Power supply             | Buid-in 1100mAh(Continuous video about 3.5 hours) / 3.7V long life |
|                          | Li-battery or charge by USB cable                                  |
| Working temperature      | -25~70 degree                                                      |
| Dimension                | HxWxD 69x49x20 mm                                                  |
| Box dimension            | 213x155x75 mm                                                      |
| Net Weight               | 65 g                                                               |
|                          |                                                                    |