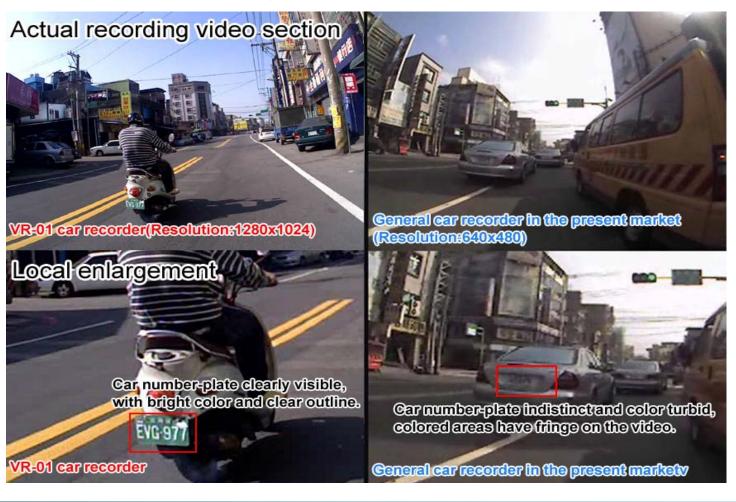

# Actual kinescope comparison..

## Function...

- VR-01 is the only recording product using Micro SD card with superhigh resolution 1280x1024 in the world. Its
  resolution is several times the resolution of other similar products', and more clearer than Da camcorder's
  resolution, you can use it to record your life's dribs and drabs.
- VR-01 can be used as a substitute of a general camera. Its resolution is 1280x1024, far more clearer than a general camera. Please notice that the resolution of a general camera is only 640X480. If you magnify the car number-plate and human face with the video recorded by general camera, then you can't identity them as mosaic. But if you use VR-01, its high resolution 1280X1024 can magnify the car number-plate and human face and identify them clearly. This is the maximal difference of resolution between VR-01 and a general camera.
- It can match with bracket to let you install it on car, motorcycle or bike to work as car type recorder. Easy installation and convenient use, you can use it everywhere at will.
- The highest resolution of 1280X1024 can be used in monitor identify demonstration, car accident recording evidence, criminal investigation recording evidence, outdoor sport, family activity and so on. Its clear video picture can meet all kinds of your life's demand.
- It begins to record automatically when car started, and it has special car charger to supply power.
- Match with special hanging belt to take with and recording your life's wonderful segment anytime.
- Use Micro SD card as its storage (Does not limit the capacity).
- Auto mantle (Loop recording function) when Micro SD card is filled completely, and with time and date display on the recording.
- Support USB 2.0 interface to connect with computer, need not to plug and push SD Card, and need no card reader.
- Build-in chargable long time Li-battery 1100mAh / 3.7V, it can be charged by USB cable connecting to PC.
- It can be powered by external power supply (portable battery or car power supply) for long time recording.
- High resolution recording evidence gives publicity to the fact.