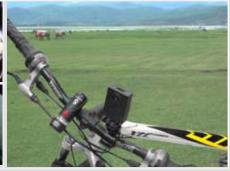

#### Motorcycle / bike recorder

VR-01can also be installed on motorcycle or bike, and you can set camera recording number per second (maximum 30). Want to record scenery along the way or route plan? Or record yourself along the way for memory? VR-01 is absolutely your best choice.