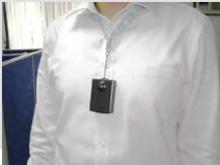

## Usage Introduction..

#### The most portable search evidence device

Small volume and light weight, VR-01 is very suitable to carry, and it can set camera recording number per second and resolution, let your evidence searching perfect!