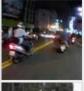

# Actual kinescope comparison..

#### Motorcycle / bike recorder

VR-01can also be installed on motorcycle or bike, and you can set camera recording number per second (maximum 30). Want to record scenery along the way or route plan? Or record yourself along the way for memory? VR-01 is absolutely your best choice.