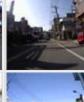

# Actual kinescope comparison..

#### Car recorder with superior performance

VR-01can be installed on car windshield, and it can set camera recording number per minute and its resolution. It can record with wide visual angle, and support recording while charging and auto mantle(cycle recording)function, record without break. Emergency will happen at anytime. Can you miss VR-01?