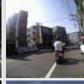

# Actual kinescope comparison..

#### Motorcycle / bike recorder

VR-01can also be installed on motorcycle or bike, and you can set camera recording number per second (maximum 30). Want to record scenery along the way or route plan? Or record yourself along the way for memory? VR-01 is absolutely your best choice.