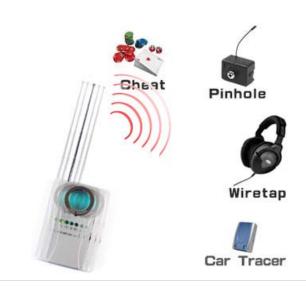

### Function instruction...

- It has function of mine-shoot detecting. It may detect all wired & wireless cameras through view-windows with naked eye.
- It has frequency detecting range (1MHz—6.5GHz).
- It may detect effectively such devices as monitor \( \) telephone wiretap \( \) digital wiretap \( \) tracker \( \) car wiretap \( \) wireless pinhole camera \( \) wired camera \( \) malpractice- device in betting & gambling room \( \) wiring radiation.
- It has function of auto detecting. You can carry it with you at any moment. When there is monitor \( \) pinhole camera \( \) blusting device in betting & gambling room \( \) etc., Then it will advise you the risk by shaking strength & feebleness automatically.
- It has more types of detecting mode: 1. IR laser detecting; 2. Vibrating alarm detecting; 3. Beeping detecting;
  4. LED light flickering detecting.
- It has real display LED number for strong & feeble signal, so you can find out electric source even fast.
- It has sensitivity adjustment (may enhance sensitivity to pull large detecting range or depress sensitivity to shorten detecting range), so you can find out electric source even fast.