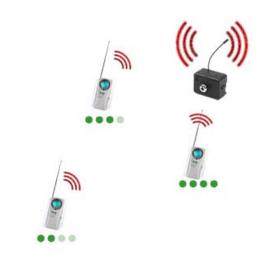

It has function of auto detecting. You can carry it with you at any moment. When there is monitor pinhole camera blusting device in betting & gambling room etc., Then it will advise you the risk by shaking strength & feebleness automatically