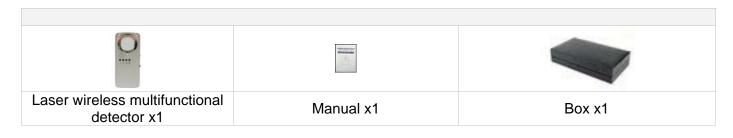

|



# Speciality...



When you see red laser flicker with your naked eye through the view-windows, then it indicates that you find objective.



When there is LED signal of strength and feebleness, it indicates that you may find out objective directly.



It has function of auto detecting. You can carry it with you at any moment. When there is monitor pinhole camera blusting device in betting & gambling room etc., Then it will advise you the risk by shaking strength & feebleness automatically



Electric wave sensitivity adjustment (may enhance sensitivity to pull large detecting range or depress sensitivity to shorten detecting range), so you can find out electric source even fast.

## Complete set..