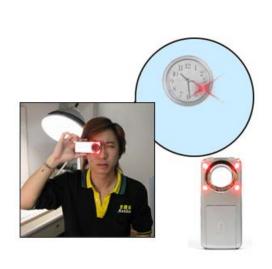

# Speciality...

When you see red laser flicker with your naked eye through the view-windows, then it indicates that you find objective.

When there is LED signal of strength and feebleness, it indicates that you may find out objective directly.