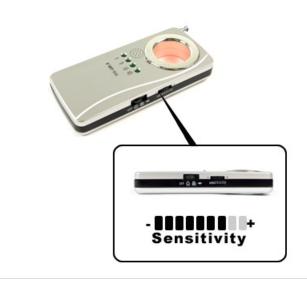

### Function instruction...

- It has function of mine-shoot detecting. It may detect all wired & wireless cameras through view-windows with naked eye.
- It has frequency detecting range (1MHz—6.5GHz).
- It may detect effectively such devices as monitor \( \) telephone wiretap \( \) digital wiretap \( \) tracker \( \) car wiretap \( \) wireless pinhole camera \( \) wired camera \( \) malpractice- device in betting & gambling room \( \) wiring radiation.
- It has function of auto detecting. You can carry it with you at any moment. When there is monitor \( \) pinhole camera \( \) blusting device in betting & gambling room \( \) etc., Then it will advise you the risk by shaking strength & feebleness automatically.
- It has more types of detecting mode: 1. IR laser detecting; 2. Vibrating alarm detecting; 3. Beeping detecting;
  4. LED light flickering detecting.
- It has real display LED number for strong & feeble signal, so you can find out electric source even fast.
- It has sensitivity adjustment (may enhance sensitivity to pull large detecting range or depress sensitivity to shorten detecting range), so you can find out electric source even fast.

# Speciality...

When you see red laser flicker with your naked eye through the view-windows, then it indicates that you find objective.

When there is LED signal of strength and feebleness, it indicates that you may find out objective directly.

Electric wave sensitivity adjustment (may enhance sensitivity to pull large detecting range or depress sensitivity to shorten detecting range), so you can find out electric source even fast.