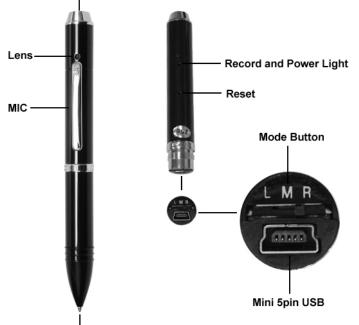

#### Characteristic picture..

Power / REC Button

Pen Poin(which can take off for pen refills)

Recording frames 30 FPS Image ratio 4:3 Recording format AVI M-JPEG Video encoding Time setting Yes/No(You can set free) Photo resolution 2 Mega pixels, 1600x1200 JPG Photo format Web cam 320x240 Audio-detection recording  $\geq$  45 db auto-recording Memory built in 8GB Windows me / 2000 / 2003 / xp Support system / Vista; Mac OS 10.4 Transfer interface Mini 5pin USB Charging Voltage DC 5V Battery 150mAh, Polymer li-battery Dimension Length:15.4cm, Dia. :1.3cm Net Weight 51g