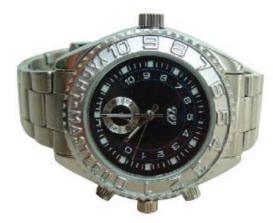

|
| Picture pixels         | 5M pix                             |
| The ratio of image     | 4:3                                |
| Supporting system      | Windows me/2000/xp/2003/vista;     |
|                        | Mac O/S; Linux                     |
| Built-in Li-battery    | 200mAh                             |
| Working time           | About 70 minutes                   |
| Charging voltage       | DC 5V                              |
| Interface type         | Φ2.5 4 pin USB                     |
| Storage support        | Nand flash                         |
| Battery type           | High-capacity lithium polymer      |
| Net Weight             | 110 g                              |
| Gross weight           | 380 g                              |



PVR-700SM/(2G/4G/8G)-1



PVR-700SM/(2G/4G/8G)-2

## Complete set...