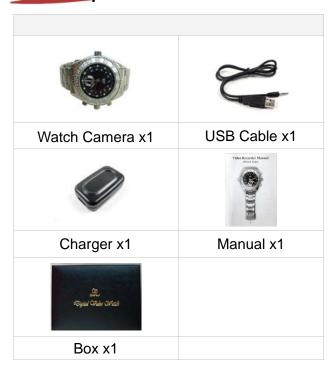

|
| The ratio of image     | 4:3                                |
| Supporting system      | Windows me/2000/xp/2003/vista;     |
|                        | Mac O/S; Linux                     |
| Built-in Li-battery    | 200mAh                             |
| Working time           | About 70 minutes                   |
| Charging voltage       | DC 5V                              |
| Interface type         | Φ2.5 4 pin USB                     |
| Storage support        | Nand flash                         |
| Battery type           | High-capacity lithium polymer      |
| Net Weight             | 110 g                              |
| Gross weight           | 380 g                              |



PVR-700SM/(2G/4G/8G)-1



PVR-700SM/(2G/4G/8G)-2

## Complete set...