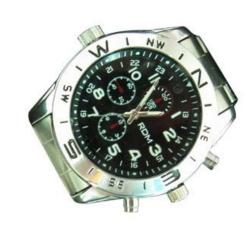

|
| Picture pixels         | 5M pix                             |
| The ratio of image     | 4:3                                |
| Supporting system      | Windows me/2000/xp/2003/vista;     |
|                        | Mac O/S; Linux                     |
| Built-in Li-battery    | 200mAh                             |
| Working time           | About 70 minutes                   |
| Charging voltage       | DC 5V                              |
| Interface type         | Φ2.5 4 pin USB                     |
| Storage support        | Nand flash                         |
| Battery type           | High-capacity lithium polymer      |
| Net Weight             | 110 g                              |
| Gross weight           | 380 g                              |



PVR-700SM/(2G/4G/8G)-1



PVR-700SM/(2G/4G/8G)-2

## Complete set...