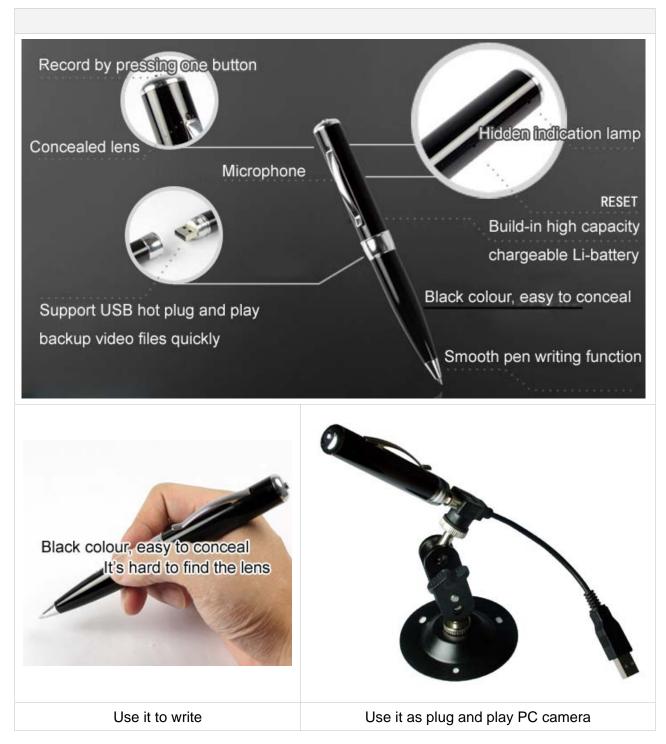

## Characteristic picture..

# Features..

- Pen shape makes it ideal for a variety of uses.
- It's great for use as a hidden cam, spy cam etc.
- Real time recording in AVI video format.
- High definition video with voice lets you clearly see who's there & hear what they say.
- Take it in hand or place it in pocket or conceal it anywhere with PC camera bracket, with built-in rechargeable battery so there's no long cord for you to hide.
- With portable charger, so that can charges up the recorder battery at anytime and able to operate it to record
  in charging.
- Built-in 2GB/4GB/8GB flash memory.
- Use it as plug and play PC camera.
- Use it to write.
- Playback video on PC.