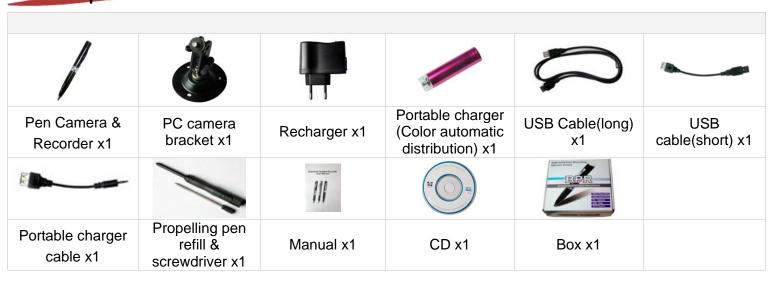

|
| Battery              | Lithium-ion                                                                   |
| Record time          | About 3 hours(4GB)                                                            |
| Battery use time     | 1-2 hours                                                                     |
| Dimension            | 150 x 15 x 15 mm                                                              |
| Box dimension        | 195 x 163 x 50 mm                                                             |
| Net Weight           | 40 g                                                                          |
| Gross weight         | 480 g                                                                         |



## Characteristic picture..



### Complete set..