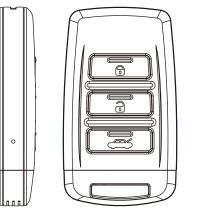

|
| Battery Type        | DC 3.7V / 650 mA high polymers battery               |
| Battery Life        | Continous recording 60min(Wi-Fi on)/70min(Wi-Fi off) |
| Recording Time      | Approx. 300min @ 1080p (16GB memory card)            |
| Dimension           | 71x41x16mm                                           |
| Weight              | 46g                                                  |
|                     |                                                      |

\*Specifications are subject to change without prior notice.



Contact Us: Tel. +385 51 673 400 Fax. +385 51 671 542 Mail: info@spyshopeurope.com sales@spyshopeurope.com

#### Beling d.o.o. Franje Čandeka 23B

Franje Čandeka 23B 51000 Rijeka, Croatia VAT No. HR 80249393012



### Product Sketch









#### **Standard Accessories**