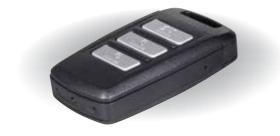

# **PV-RC200HDi**

## 1080p Keyfob IP DVR

#### Features

- IP based 1080p keyfob DVR
- Smallest pin-hole camera
- Records at 1080p/720p/WVGA
- Exclusive App for streaming live view and changing settings
- Recording and play back video on exclusive App
- 1080p high definition video H.264 30fps .mov format
- Vibration alert for Power/ Rec / Wi-Fi
- LED indicators for power / charging / Wi-Fi / Rec
- Supports up to 32GB SD card
- Overwrite function