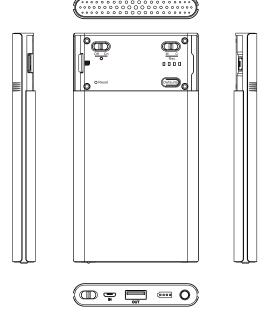

| Continuous recording 600min for Wi-Fi off                |
| Recording Time         | 5h @ 1920 × 1080 resolution ( 32GB SD card )             |
| Charge Time            | 150min-200min                                            |
|                        | Physical                                                 |
| Vibration Alert        | Power on/off, Recording, Low battery                     |

#### \* This product is for Law Enforcement and Home Security Use Only!

\*Specifications are subject to change without prior notice.



Contact Us: Tel. +385 51 673 400 Fax. +385 51 671 542

#### Mail: info@spyshopeurope.com sales@spyshopeurope.com

Beling d.o.o. Franje Čandeka 23B 51000 Rijeka, Croatia VAT No. HR 80249<u>393012</u>



Memory Card

#### User Manual



# Product Sketch



### **Standard Accessories**