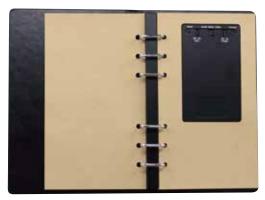

|
| Power Consumption                                | (Video) 350mA-380mA (Wi-Fi+80mA) / (Voice) 90mA |
| Charging Time                                    | 150min (680mA)                                  |
| Battery Input                                    | DC 3.7V / 1400mA polymers battery (XK504355)    |
| Battery Lifetime                                 | Video recording 150-210min                      |
|                                                  | Audio recording 900min                          |
| Physical Co. |                                                 |
| Dimension                                        | 244x130x25 (mm)                                 |
| Weight                                           | 306g                                            |



#### **Standard Accessories**

S-USB/MICRO USB







Notebook Pages User's manual

**Memory Card** 

\*Specifications are subject to change without prior notice.

SPY SHOP EUROPE.com

**CE/FCC Certified**