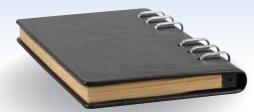

# PV-NB10W

# 1080P Notebook Design Wi-Fi DVR

## Feature

- 1080P Wi-Fi DVR in notebook disguise
- Free customized APP for Android and iOS
- Record, stream live video and playback on free APP
- Normal and motion detection recording modes
- Record up to 210 minutes video or 900 minutes audio
- Easy to fit in any environment especially for meetings and indoors recording



#### **Product Sketch**

## Specification

| Built-in Camera Module                           |                                                 |
|--------------------------------------------------|-------------------------------------------------|
| Built-in Image Sensor                            | 1/3" progressive CMOS sensor                    |
| Sensor Resolution                                | 2304x1536                                       |
| Sensor Sensitivity                               | 3.3 Lux @ F 2.0                                 |
| Lens F/No.                                       | F 3.2                                           |
| Focal Length                                     | 4mm                                             |
| Angle of View