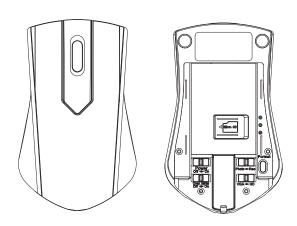

# PV-MU10



## Wireless Mouse Design DVR with Built-in 5MP Sensor

#### **Features**

- Wireless mouse design recorder
- PIR sensor recording / snapshot
- 5MP sensor 720P HD video quality
- Highly concealed lens- Perfect indoor/office surveillance
- 7-9 days standby time
- Removable battery
- HD/VGA resolution selectable
- Overwrite function available
- · Supports up to 16G memory card
- Micro USB connection



#### **Product Sketch**



### Specification

| Item Number      | PV-MU10                                             |
|------------------|-----------------------------------------------------|
| Sensor           | 1/3.6" progressive CMOS sensor                      |
| Video Resolution | HD / VGA @ 30fps                                    |
| Photo Capacity   | 5MP (2592 x 1944)                                   |
| MIN Illumination | 3.3 Lux@F 2.8                                       |
| Focal Length     | 4.09mm                                              |
| Angle of View    | 66°                                                 |
| Overwrite        | Yes                                                 |
| Storage Capacity | Supports up to16G memory card                       |
| Time Stamp       | YYYY.MM.