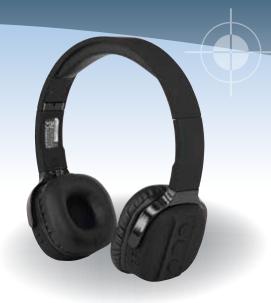

# **PV-EP10W**

# **Wi-Fi Headphone Covert DVR**

#### Feature

- Wi-Fi based headphone design stand-alone DVR
- Record, stream live video and playback on free App
- 1920x1080 video resolution @ up to 30fps
- Continuous / Motion Detection mode
- LED indicators on both sides to show device status
- Good 120 minutes record time with overwrite function
- Flexible frame allow users to carry around easily
- Classic headphone stand to hold the device indoors
- Enjoy music while conducting undercover mission