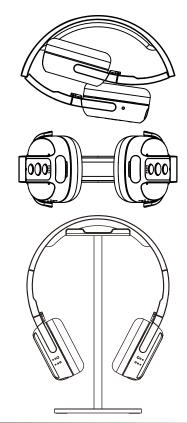

|
| MP3 SPEC               |                                                         |
| Audio Spec.            |                                                         |
| File Format            | MP3 (WAV)                                               |
| Storage & I/O          |                                                         |
| Memory Type            | Built-in storage 4GB                                    |
| Data Interface         | MICRO USB 2.0                                           |
| Power                  |                                                         |
| Power Input            | USB 5V                                                  |
| Power Consumption      | 18mA-25mA                                               |



#### **Product Sketch**



## **Standard Accessories**



\*Specifications are subject to change without prior notice.

### **CE/FCC Certified**



Contact Us: Tel. +385 51 673 400 Fax. +385 51 671 542

#### Mail: info@spyshopeurope.com sales@spyshopeurope.com

#### Beling d.o.o. Franje Čandeka 23B 51000 Rijeka, Croatia VAT No. HR 80249393012