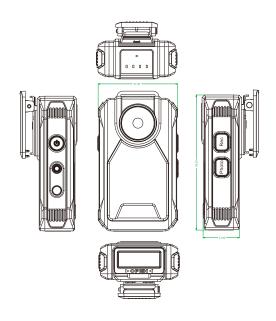

|
| Power consumption       | 260 - 300 mA (Wi-Fi Off) (Wi-Fi on + 80mA)             |
| Charging Time           | 180 min(700mA)                                         |
| Battery Type            | DC 3.7V / 1400 mA high polymers battery                |
| Battery Life            | Continous recording 200min(Wi-Fi on)/240min(Wi-Fi off) |
| Recording Time          | Approx. 160min @ 1080p (16GB memory card)              |
| Memory Type             | Micro SD Card (Support up to 16GB)                     |
| Dimension               | 8 x 4.5 x 2 (cm)                                       |
| Weight                  | 91g                                                    |
| *Specifications are sub | iect to change without prior notice                    |

### **Product Sketch**



## Standard Accessories



S-USB / DC5V

USB Charging Cable

\*Specifications are subject to change without prior notice.