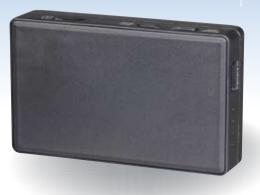

# PV-500HDW Portable Wifi DVR

### Feature

- Built-in Wi-Fi allows you to control, view, and download video from your smartphone
- Control, view, and download video through your smartphone or tablet
- Cable controller allows you to control without even touching the DVR
- LED indicators for power, charging, Wi-Fi, and recording
- Records up to 240 minutes
- Changeable Battery