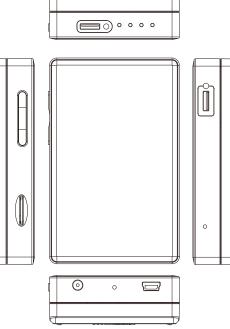

# PV-500HDW Portable Wifi DVR

### Specification

| Video Input           | BU-18HD Full HD CMOS Camera  |
|-----------------------|------------------------------|
| Compression Algorithm | H.264, JPEG                  |
| File Format           | MOV, JPG                     |
| Video Recording mode  | Auto/Manual/Motion Detection |
| Recording Capability  | 1080P/720P/WVGA              |
| Frame Rate            | Up to 30fps                  |
| Wifi                  | Built-in WiFi Module(IEEE    |
|                       | 802.11b/g/n)                 |
| Memory type           | Micro SD Card                |
|                       | (Support SDHC max=32GB)      |
| Data interface        | Mini USB 2.0                 |
| Date/Time Table       | YYYY/MM/DD, HH:MM:SS         |
| Power Input           | DC 5V                        |
| Power Consumption     | 380mA-440mA                  |
| Battery Lifetime      | 160min @ 1080P Resolution    |
| Dimension             | 85x54x21mm(With Battery)     |
| Weight                | 104g(With Battery)           |
|                       |                              |