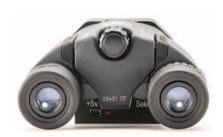

The detection method implemented in the "Optic-2" is based on the optical detection and allows to detect video cameras due to the effect of reverse reflection or "reverse blink". Upon detection of a hidden camera you will see a green or red dot in the Optic-2 lens as a result of reflection. The detector is designed as a binoculars in rubberised metal housing.

## **Features**

- The detector allows to inspect the objects more qualitatively;
- Less stress for the operator when compared with monoculars (no need to close one eye);
- The green LED light allows to detect cameras, which are protected by special filters, which are being used to bypass the detection based on red light;
- Built-in battery allows not to worry about battery cells;
- 6.5x / 8,5x zoom lets you inspect the smallest details and hardly reachable elements of the interior;
- Detector Optic-2 is safe for short-term direct illumination in the eye as laser light is not used.