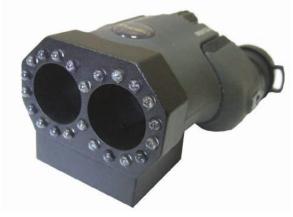

## Optical camera detector OPTIC-2

Optical camera detector Optic-2 is designed to detect and locate hidden (camouflaged in the interior) video cameras such as "pinhole", regardless of their status (on/off) and the type of video signals.

The detection method implemented in the "Optic-2" is based on the optical detection and allows to detect video cameras due to the effect of reverse reflection or "reverse blink". Upon detection of a hidden camera you will see a green or red dot in the Optic-2 lens as a result of reflection. The detector is designed as a binoculars in rubberised metal housing.

## **Features**

- The detector allows to inspect the objects more qualitatively;
- Less stress for the operator when compared with monoculars (no need to close one eye);
- The green LED light allows to detect cameras, which are protected by special filters, which are being used to bypass the detection based on red light;
- Built-in battery allows not to worry about battery cells;
- 6.5x / 8,5x zoom lets you inspect the smallest details and hardly reachable elements of the interior;
- Detector Optic-2 is safe for short-term direct illumination in the eye as laser light is not used.