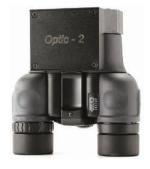

## Optical camera detector OPTIC-2

Optical camera detector Optic-2 is designed to detect and locate hidden (camouflaged in the interior) video cameras such as "pinhole", regardless of their status (on/off) and the type of video signals.

The detection method implemented in the "Optic-2" is based on the optical detection and allows to detect video cameras due to the effect of reverse reflection or "reverse blink". Upon detection of a hidden camera you will see a green or red dot in the Optic-2 lens as a result of reflection. The detector is designed as a binoculars in rubberised metal housing.