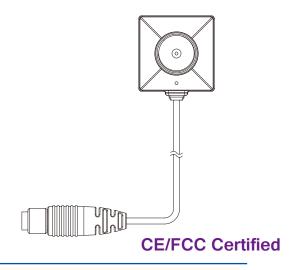

#### **Product Sketch**

### Specification

| Item Number           | BU-18Neo(Cone)                |
|-----------------------|-------------------------------|
| Image Sensor          | 1/2.9"Progressive CMOS Sensor |
| Pixel Size            | 2.8um(H)x2.8um(V)             |
| Resolution            | 1920(H)x1080(V)               |
| Low Light Sensitivity | 0.1 LUX @ F2.0                |
| Lens F/No             | F2.0                          |
| Angle of View         | 78 Degree                     |
| Depth of View         | 50 cm ~ ∞                     |
| Electronic Shutter    | 1/8~1/30,000                  |
| Video Output          | 12C Data                      |
| Power Supply Current  | 220 mA                        |
| MIC Sensitivity       | Yes                           |
| Operating Temperature | -10 degrees ~ 60 degrees      |
| Operating Humidity    | 20 ~ 90%                      |
| Power Supply Voltage  | DC3.3V+/-0.5V                 |
| Dimension             | 25(W)x25(H)x17(L) mm          |
| Weight                | 22 g                          |