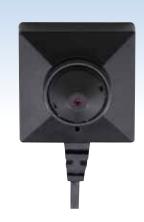

# BU-18Neo(Cone)

# Full HD Button Camera 2 Mega Pixel Sensor 1080p Ready!

#### Feature

- Adopt locking din plug to ensure firm connection.
- 2.2MP CMOS pinhole button camera
- 1080p, 0.1 Lux @ F2.0 (50IRE) great low-light sensitivity
- Self-contained invisible microphone, single cable design
- Adopts lightweight, ultra-thin design cables
- 78 degrees of view angel
- Provides flexibility to disguise
- Low cost while with high performance solution
- Compatible with PV-500Neo & PV-500Neo Pro

### Specification

| Item Number           | BU-18Neo(Cone)                |
|-----------------------|-------------------------------|
| Image Sensor          | 1/2.9"Progressive CMOS Sensor |
| Pixel Size            | 2.8um(H)x2.8um(V)             |
| Resolution            | 1920(H)x1080(V)               |
| Low Light Sensitivity | 0.1 LUX @ F2.0                |
| Lens F/No             | F2.0                          |
| Angle of View         | 78 Degree                     |
| Depth of View         | 50 cm ~ ∞                     |
| Electronic Shutter    | 1/8~1/30,000                  |
| Video Output          | 12C Data                      |
| Power Supply Current  | 220 mA                        |
| MIC Sensitivity       | Yes                           |
| Operating Temperature | -10 degrees ~ 60 degrees      |
| Operating Humidity    | 20 ~ 90%                      |
| Power Supply Voltage  | DC3.3V+/-0.5V                 |
| Dimension             | 25(W)x25(H)x17(L) mm          |
| Weight                | 22 g                          |