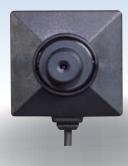

# **BU-18HD**

**Full HD Button Camera** 2 Mega Pixel Sensor 1080p Readyl

### Feature

- 2MP CMOS covert pinhole button camera
- 1080p, 0.03 Lux@F2.0(50IRE) low light sensitivity
- Self-contained invisible microphone, single cable design
- Adopts lightweight, ultra-thin design cables
- Provides flexibility to disguise in different application
- Low cost while with high performance solution



## Product Sketch



## Specification

| 1/2.9" progressive CMOS Sensor |
|--------------------------------|
| 2000x1121                      |
| 2.8um(H) * 2.8um(V)            |
| (H)1920x(V)1080                |
| 0.03 Lux @ F 2.0               |
| F2.0                           |
| 4.3mm                          |
| 78°                            |
| 50 cm ~ ∞                      |
| 1/8 ~ 1/30,000                 |
| I2C Data                       |
| 220mA                          |
| -10°C ∼60°C                    |
| 20~90%                         |
| -30°C ∼80°C                    |
| DC 3.3V± 5%                    |
| 25x25x17mm                     |
| 18g                            |
|                                |

※ BU-18HD is not compatible with LawMate RF wireless trans