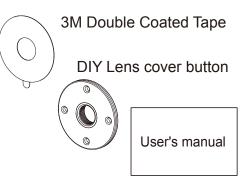

|
| 0.03 Lux @ F 2.0               |
| F2.0                           |
| 4.3mm                          |
| 78°                            |
| 50 cm ~ ∞                      |
| 1/8 ~ 1/30,000                 |
| I2C Data                       |
| 220mA                          |
| -10°C ∼60°C                    |
| 20~90%                         |
| -30°C ∼80°C                    |
| DC 3.3V± 5%                    |
| 25x25x17mm                     |
| 18g                            |
|                                |

※ BU-18HD is not compatible with LawMate RF wireless transmitters. ※ BU-B18HD is only compatible with PV-500HDW & PV-500HDW2.

\*Specifications are subject to change without prior notice.

SPY SHOP EUROPE.com

## **Standard Accessories**

#### **Button Screw Kit**





## **CE/FCC Certification In Process**

**CONTACT US AT :** -671-542

SPY SHOP  $Europe.com \longrightarrow$  For All Your Spy Equipment Needs! WEB: WWW.SPYSHOPEUROPE.COM E-MAIL : SALES@SPYSHOPEUROPE.COM