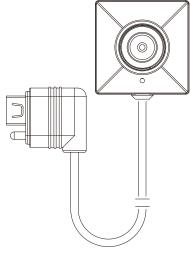

# **BU-18HD**

**Full HD Button Camera** 2 Mega Pixel Sensor 1080p Readyl

### Feature

- 2MP CMOS covert pinhole button camera
- 1080p, 0.03 Lux@F2.0(50IRE) low light sensitivity
- Self-contained invisible microphone, single cable design
- Adopts lightweight, ultra-thin design cables
- Provides flexibility to disguise in different application
- Low cost while with high performance solution



## Product Sketch



## Specification

| 1/2.9" progressive CMOS Sensor |
|--------------------------------|
| 2000x1121                      |
| 2.8um(H) * 2.8um(V)            |
| (H)1920x(V)1080                |
| 0.03 Lux @ F 2.0               |
| F2.0                           |
| 4.3mm                          |
| 78°                            |
| 50 cm ~ ∞                      |
| 1/8 ~ 1/30,000                 |
| I2C Data                       |
| 220mA                          |
| -10°C ∼60°C                    |
| 20~90%                         |
| -30°C ∼80°C                    |
| DC 3.3V± 5%                    |
| 25x25x17mm                     |
| 18g                            |
|                                |

※ BU-18HD is not compatible with LawMate RF wireless transmitters. ※ BU-B18HD i