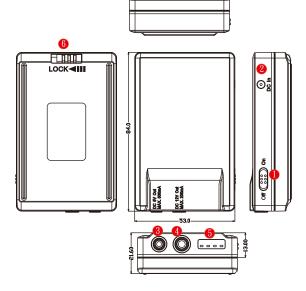

#### Specification

| BA-0512                   |                   |
|---------------------------|-------------------|
| Compatible Battery Model  |                   |
| Battery                   | BA-2200、BA-4400   |
| Battery Output Current    | 2200mA、4400mA     |
| Charging                  |                   |
| Charge Time               | BA-2200: 3 hours  |
|                           | BA-4400: 6 hours  |
| Current                   | 800mA             |
| Temperature               |                   |
| Operation                 | 0°C ~ 60°C        |
| Storage                   | -20°C ~ 80°C      |
| Power Output              |                   |
| Voltage                   | 5V & 12V          |
| Max Current               | 500mA & 300mA     |
| Charging Constant Voltage | 0% ~ 90%          |
| Charging Constant Current | 90% ~ 100%        |
| Physical                  |                   |
| Dimension                 | 84x53x26mm        |
| Weight                    | 145g (/w BA-4400) |

### Illustration

DC Adapter

4400mA Battery Pack

DC 5V Output Power Cord

DC 12V Output Power Cord