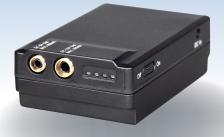

# **BA-0512**

## Duo Output Lithium Rechargeable Battery

#### Feature

- \* Dual output power for most range of portable electronic device use
- \* Compatible to portable lithium-ion battery pack BA-4400, having 4400mA capacity
- \* LED indicator to show battery capacity
- \* Lockable connector ideal for sporting activities use
- \* DC wall charger compatible
- \* Swappable battery pack design
- \* Short charging time, long battery life
- \* Complementary Europe adapter plug

#### Specification

| BA-0512                   |                   |
|---------------------------|-------------------|
| Compatible Battery Model  |                   |
| Battery                   | BA-2200、BA-4400   |
| Battery Output Current    | 2200mA、4400mA     |
| Charging                  |                   |
| Charge Time               | BA-2200: 3 hours  |
|                           | BA-4400: 6 hours  |
| Current                   | 800mA             |
| Temperature               |                   |
| Operation                 | 0°C ~ 60°C        |
| Storage                   | -20°C ~ 80°C      |
| Power Output              |                   |
| Voltage                   | 5V & 12V          |
| Max Current               | 500mA & 300mA     |
| Charging Constant Voltage | 0% ~ 90%          |
| Charging Constant Current | 90% ~ 100%        |
| Physical                  |                   |
| Dimension                 | 84x53x26mm        |
| Weight                    | 145g (/w BA-4400) |