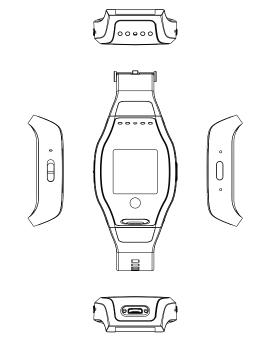

|
| Date/Time Table        | US System, British System                                      |
|                        | Power                                                          |
| Power Input            | DC 5V                                                          |
| Power Consumption      | 220mA-260mA ( Wi-Fi Off ) ( Wi-Fi On + 90mA )                  |
| Charging Time          | 100min ( 300mA )                                               |
| Battery Input          | DC 3.7V / 500 mA high polymers battery                         |
| Battery Lifetime       | Continuous recording 65min ( Wi-Fil On ) / 90min ( Wi-Fi Off ) |
| Vibration Alert        | Power on/off, Recording, Low battery                           |

### **Product Sketch**



### Standard Accessories



**User Manual** 

\*Specifications are subject to change without prior notice.

SPY SHOP EUROPE.com

Contact Us: Tel. +385 51 673 400 Fax. +385 51 671 542

Mail: info@spyshopeurope.com sales@spyshopeurope.com

**CE/FCC Certified** 

Beling d.o.o. Franje Čandeka 23B 51000 Rijeka, Croatia VAT No. HR 80249393012