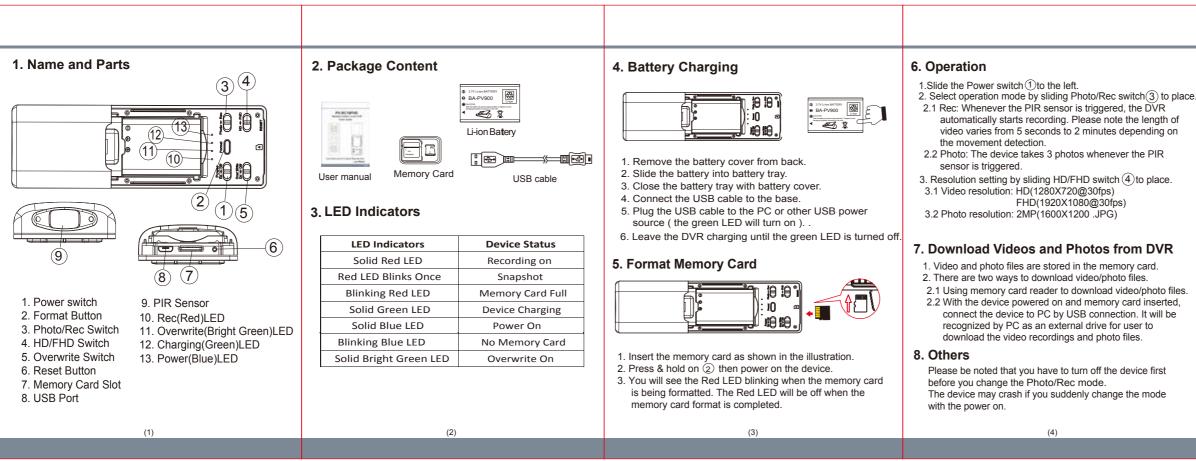

## 9. Specification

| PV-RC10FHD             |                                       |
|------------------------|---------------------------------------|
| Built-in Camera Module |                                       |
| Built-in image sensor  | 1/3" progressive CMOS sensor          |
| Sensor resolution      | 2304x1536                             |
| Sensor sensitivity     | 3.3 Lux @ F 2.0                       |
| Lens F/No.             | F 3.2                                 |
| Focal Length           | 4mm                                   |
| Angle of View          | 66°                                   |
| Video Spec.            |                                       |
| Algorithm              | H.264, JPEG                           |
| File Format            | MOV, JPG