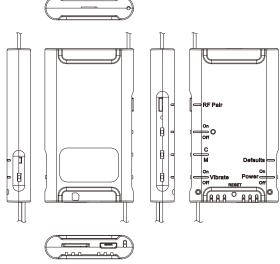

| 195min(720P / WIFI ON)                         |
|                        | 225min(720P / WIFI OFF)                        |
|                        | 210min(WVGA / WIFI ON)                         |
|                        | 240min(WVGA / WIFI OFF)                        |
| Recording time         | 300min @ 1920x1080 resoultion ( 16GB SD card ) |
| , j                    | Physical                                       |
| Vibration Alert        | Power on/off, Recording, Low battery           |

\*Specifications are subject to change without prior notice.



Contact Us: Tel. +385 51 673 400 Fax. +385 51 671 542

Mail: info@spyshopeurope.com sales@spyshopeurope.com Beling d.o.o. Franje Čandeka 23B 51000 Rijeka, Croatia VAT No. HR 80249393012

## **Product Sketch**



## **Standard Accessories**

#### S-USB/PV-500





SD Card

### **Optional Accessories**



PI-RF50