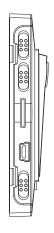

# **PV-WS10**

### Wall Switch 720P Covert DVR

#### Home Security Covert DVR with 2MP Camera

#### Feature

- Covert DVR in wall switch design
- Smallest 2 mega pixels pin-hole camera made especially for recording use
- Quick and easy installation/un-installation
- Real time record any video and audio evidence instantaneously
- PIR function for auto monitoring
- PIR function for video recording and photo shooting
- RTC(real time clock) function
- 720P high definition video 1280X720 at 30fps .avi format
- 3 indicators for status review on installation,
  - 1) Green: battery charging
  - 2) Blue: power on / low battery
  - 3) Red: video recording / photo shooting

## Product Sketch





#### Specification

| Item Number       | PV-WS10                                |
|-------------------|----------------------------------------|
| Camera            | 2MP CMOS                               |
| Resolution        | 640X480@30fps / 1280X720@30fps         |
| MIN Illumination  | 1.3 Lux                                |
| Field of View     | 61                                     |
| Lens              | 0.6mm                                  |
| Memory Card       | MicroSD, supports up to 32G SDHC       |
| Time Stamp        | YYYY.MM.DD HH:MM:SS                    |
| Video File Format | AVI                                    |
| Photo File Format | M-JPEG                                 |
| Battery Capacity  | 950mA                                  |
| Charging Time