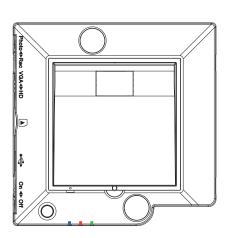

## Product Sketch

#### Feature

- Covert DVR in wall switch design
- Smallest 2 mega pixels pin-hole camera made especially for recording use
- Quick and easy installation/un-installation
- Real time record any video and audio evidence instantaneously
- PIR function for auto monitoring
- PIR function for video recording and photo shooting
- RTC(real time clock) function
- 720P high definition video 1280X720 at 30fps .avi format
- 3 indicators for status review on installation,
  - 1) Green: battery charging
  - 2) Blue: power on / low battery
  - 3) Red: video recording / photo shooting