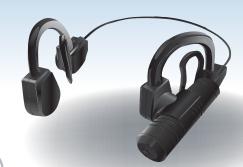

## CMD-ER13

## Wired Covert Digital CMOS Camera Kit

## Feature

- \* WDR Picture and Video quality
- \* AGC Microphone built-in and external connection
- \* High resolution digital recording and snapshoot
- \* Compatible with wire controller and remote controller
- \* Work in dark and light, indoor and outdoor
- \* NTSC/PAL setting UI interface on portable DVR
- \* Easy Intallation with standard miniHDMI jack
- \* PERFECT FOR, MOTORCYCLIST, BICYCLIST, SKATEBOARDER, POLICE OFFICER, PRIVATE INVESTIGATORS AND MILITARY TRAINERS Specification