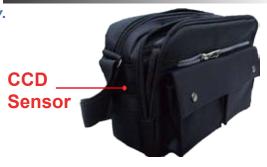

# Handbag Design CCD Camera

#### Wired Covert CCD Camera Kit

#### **Feature**

- \* Miniature size video camera, simple to use in covert mission
- \* High resolution and low power consumption CCD sensor
- \* Camera records with high resolution and consumes low power, CMOS camera captures images with crystal clear picture quality.
- \* Complete power and cable accessories kit to use in various application
- \* Standard audio and video analog output, compatible with common AV devices
- \* Handbag design