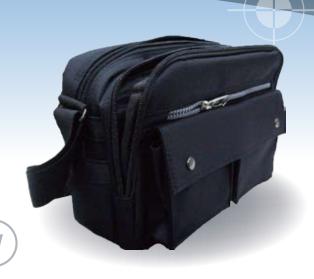

# Handbag Design CCD Camera

#### Wired Covert CCD Camera Kit

#### **Feature**

- \* Miniature size video camera, simple to use in covert mission
- \* High resolution and low power consumption CCD sensor
- \* Camera records with high resolution and consumes low power, CMOS camera captures images with crystal clear picture quality.
- \* Complete power and cable accessories kit to use in various application
- \* Standard audio and video analog output, compatible with common AV devices
- \* Handbag design