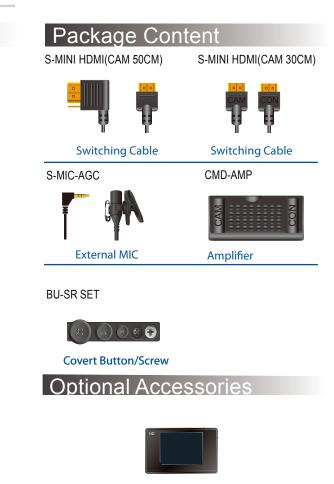

## Feature

- \* WDR Picture and Video quality
- \* AGC Microphone built-in and external connection
- \* High resolution digital recording and snapshoot
- \* Compatible with wire controller and remote controller
- \* Miniture size, button design to undergo covert mission
- \* NTSC/PAL setting UI interface on portable DVR
- \* Work in dark and light, indoor and outdoor
- \* Interchangeable covert head
- \* Easy Intallation with standard miniHDMI jack