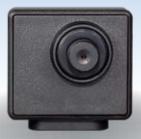

# CMD-BU13LX

## Feature

- \* WDR Picture and Video quality
- \* AGC Microphone built-in and external connection
- \* High resolution digital recording and snapshoot
- \* Compatible with wire controller and remote controller
- \* Miniture size, button design to undergo covert mission
- \* NTSC/PAL setting UI interface on portable DVR
- \* Work in dark and light, indoor and outdoor
- \* Interchangeable covert head
- \* Easy Intallation with standard miniHDMI jack

### Specification

|                            | $\overline{}$                      |
|----------------------------|------------------------------------|
| CMD-BU13LX                 |                                    |
| Resolution                 |                                    |
| Video Resolution           | >800 TV line                       |
| Pixel Size                 | 3.75um(H) * 3.75um(V)              |
| Digital Picture Resolution | 1280 X 720                         |
| Video System               | NTSC and PAL                       |
| CMOS Camera Module         |                                    |
| Built-in image sensor      | Progressive 1/3 Inch Sony CMOS     |
| Illumination Sensitivity   | 0.03 Lux / F2.0 (50IRE)            |
| Lens F/No                  | F2.0                               |
| Lens Diameter              | 4.3 mm                             |
| Angle of View              | 78°                                |
| Depth of Field             | 50 cm ~ ∞                          |
| Electronic Shutter         | 1/8 ~ 1/30,000                     |
| Video Output               |                                    |
| Video Output               | RAW Data                           |
| Audio Output               |                                    |
| Audio Output               | 2 Vp-p (MAX) 10 KHz ohms Impedance |
| Microphone                 |                                    |
| A.G.C.                     | >52 dB (AGC Off)                   |
| S/N Ratio                  | 36 dB (MAX)                        |
| Power                      |                                    |
| Power Supply Voltage       | DC 3.3 V ± 5%                      |
| Power Supply Current       | 200 mA                             |
| Physical                   |                                    |
| Operating Temperature      | -10°C ~ 60°C                       |
| Operating Humidity         | 20~90%                             |
| Storage Temperature        | -30°C ~ 80°C                       |
| Dimension                  | 30X30X20 mm                        |
| Weight                     | 10 g                               |