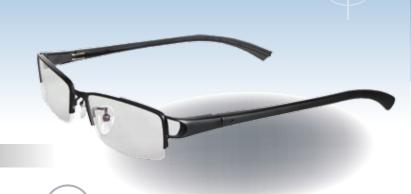

# Mith Smaller Lens and Modern Design!

#### Feature

- \* Miniature size video camera, simple to use in covert mission
- \* High resolution and low power consumption CMOS sensor
- \* Camera records with high resolution and consumes low power, CMOS camera captures images with crystal clear picture quality.
- \* Complete power and cable accessories kit to use in various application
- \* Standard audio and video analog output, compatible with common AV devices
- \* Spectacle design, NTSC / PAL switch