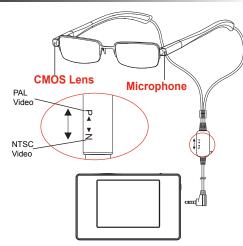

#### Feature

- \* Miniature size video camera, simple to use in covert mission
- \* High resolution and low power consumption CMOS sensor
- \* Camera records with high resolution and consumes low power, CMOS camera captures images with crystal clear picture quality.
- \* Complete power and cable accessories kit to use in various application
- \* Standard audio and video analog output, compatible with common AV devices
- \* Spectacle design, NTSC / PAL switch

# Specification

| CM-SG20                    |                                 |
|----------------------------|---------------------------------|
| Resolution                 |                                 |
| Video Resolution           | 480 TV Line                     |
| Pixel Size                 | 2.5µm X 2.5µm                   |
| Digital Picture Resolution | 640x480                         |
| CMOS Camera Module         |                                 |
| Built-in image sensor      | 1/13" CMOS Sensor               |
| Illumination Sensitivity   | 4V (Lux·sec)                    |
| Lens F/No                  | 2.8                             |
| Focal Lens                 | 0.99 mm                         |
| Dynamic Range              | 66dB                            |
| AGC                        | Auto                            |
| S/N Ration                 | 34dB                            |
| Shutter Type               | Electronic Shutter              |
| Angle of View              | 60° ± 2°                        |
| Lens Construction          | 2 Plastic+IR Cut                |
| Operating Temperature      | -20° to +60°                    |
| Operating Humidity         | 30%-90%Rh                       |
| Video System Switch        | NTSC/PAL                        |
| Power Input                | DC 4.5V-5.5V                    |
| Power Consumption          | 190±5mA                         |
| Color                      | Clear                           |
| Frame Rate                 | NTSC: 30 Frame<br>PAL: 25 Frame |
| Weight                     |                                 |