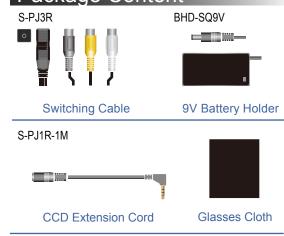

ation                 | 34dB                            |
| Shutter Type               | Electronic Shutter              |
| Angle of View              | 60° ± 2°                        |
| Lens Construction          | 2 Plastic+IR Cut                |
| Operating Temperature      | -20° to +60°                    |
| Operating Humidity         | 30%-90%Rh                       |
| Video System Switch        | NTSC/PAL                        |
| Power Input                | DC 4.5V-5.5V                    |
| Power Consumption          | 190±5mA                         |
| Color                      | Clear                           |
| Frame Rate                 | NTSC: 30 Frame<br>PAL: 25 Frame |
| Weight                     |                                 |





#### Package Content



### **Optional Accessories**





Portable DVR PV-500EVO2 / PV-500L2 / PV-1000Touch

FOR ALL YOUR SPY EQUIPMENT NEEDS!

<sup>\*</sup>Specification are subject to change without prior notice.

<sup>\*</sup>All CMOS series products are not compatible with RF wireless products