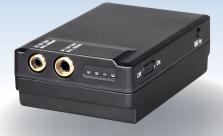

# **BA-0512**

## Duo Output Lithium Rechargeable Battery

#### Feature

- \* Dual output power for most range of portable electronic device use
- \* Compatible to portable lithium-ion battery pack BA-4400, having 4400mA capacity
- \* LED indicator to show battery capacity
- \* Lockable connector ideal for sporting activities use
- \* DC wall charger compatible
- \* Swappable battery pack design
- \* Short charging time, long battery life
- \* Complementary Europe adapter plug