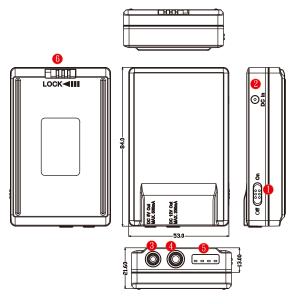

#### Illustration

#### Specification

| BA-0512                   |                   |
|---------------------------|-------------------|
| Compatible Battery Model  |                   |
| Battery                   | BA-2200、BA-4400   |
| Battery Output Current    | 2200mA、4400mA     |
| Charging                  |                   |
| Charge Time               | BA-2200: 3 hours  |
|                           | BA-4400: 6 hours  |
| Current                   | 800mA             |
| Temperature               |                   |
| Operation                 | 0°C ~ 60°C        |
| Storage                   | -20°C ~ 80°C      |
| Power Output              |                   |
| Voltage                   | 5V & 12V          |
| Max Current               | 500mA & 300mA     |
| Charging Constant Voltage | 0% ~ 90%          |
| Charging Constant Current | 90% ~ 100%        |
| Physical                  |                   |
| Dimension                 | 84x53x26mm        |
| Weight                    | 145g (/w BA-4400) |